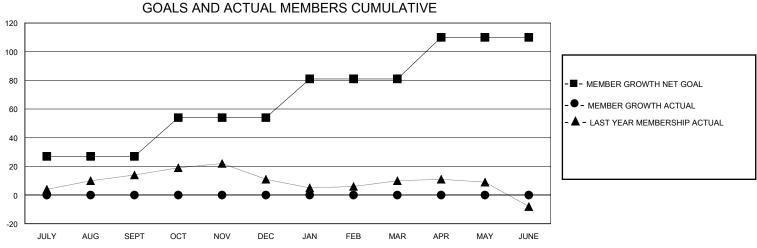

## District 39 W

Results as of: 7/31/2024

| GMT:                  |               | LOC       | CATION IDAHO  |                       |                       |                         | GMT CA                                             |
|-----------------------|---------------|-----------|---------------|-----------------------|-----------------------|-------------------------|----------------------------------------------------|
| Clubs                 |               |           |               | Members               |                       |                         |                                                    |
| RESULTS FOR 2024-2025 |               |           |               | RESULTS FOR 2024-2025 |                       |                         |                                                    |
| QUARTER               | NEW CLUB GOAL | NEW CLUBS | DROPPED CLUBS | QUARTER MEMBE         | ER GROWTH NET<br>GOAL | MEMBER GROWTH<br>ACTUAL | DROPPED<br>MEMBERS ACTUAL<br>(including transfers) |
| JULY/AUG/SEPT         | 0             | 0         | 0             | JULY/AUG/SEPT         | 27                    | 14                      | 13                                                 |
| OCT/NOV/DEC           | 0             | 0         | 0             | OCT/NOV/DEC           | 27                    | 0                       | 0                                                  |
| JAN/FEB/MAR           | 0             | 0         | 0             | JAN/FEB/MAR           | 27                    | 0                       | 0                                                  |
| APR/MAY/JUNE          | 1             | 0         | 0             | APR/MAY/JUNE          | 29                    | 0                       | 0                                                  |